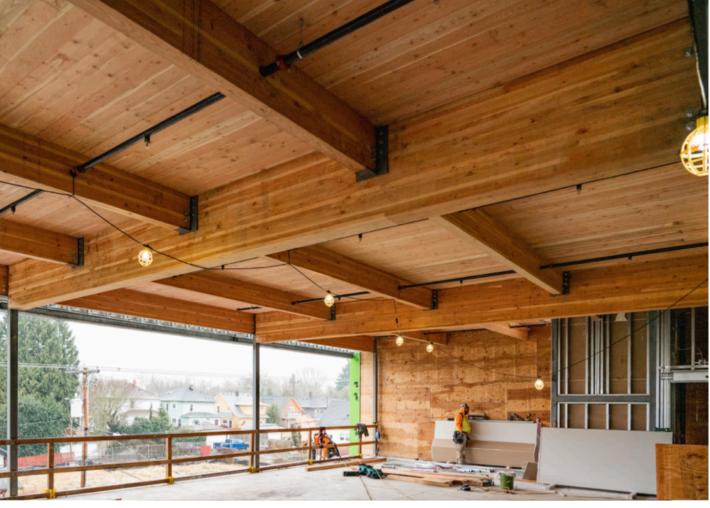

Baseline, In budget |
|                | 0.001             | OLI Planic                           | •               | ·                   |





Mass Timber Analysis Steel + Wood (Hybrid 1)

| Columns | Girders & Purlins | Decking                    | Embodied Energy | Cost                |
|---------|-------------------|----------------------------|-----------------|---------------------|
| Steel   | Steel             | Metal deck w/conc. topping | Baseline        | Baseline, In budget |
| Steel   | Steel             | CLT plank                  | ?               | ?                   |
| Steel   | Gluelam           | CLT plank                  | ?               | ?                   |
|         |                   |                            |                 |                     |





Mass Timber Analysis Steel + Wood (Hybrid 2)

| Columns | Girders & Purlins | Decking                    | Embodied Energy | Cost                |
|---------|-------------------|----------------------------|-----------------|---------------------|
| Steel   | Steel             | Metal deck w/conc. topping | Baseline        | Baseline, In budget |
| Steel   | Steel             | CLT plank                  | ?               | ?                   |
| Steel   | Gluelam           | CLT plank                  | ?               | ?                   |
| Gluelam | Gluelam           | CLT plank                  | ?               | ? 2X?               |





Mass Timber Analysis All Wood (Mass Timber)



Oudens Ello Architecture