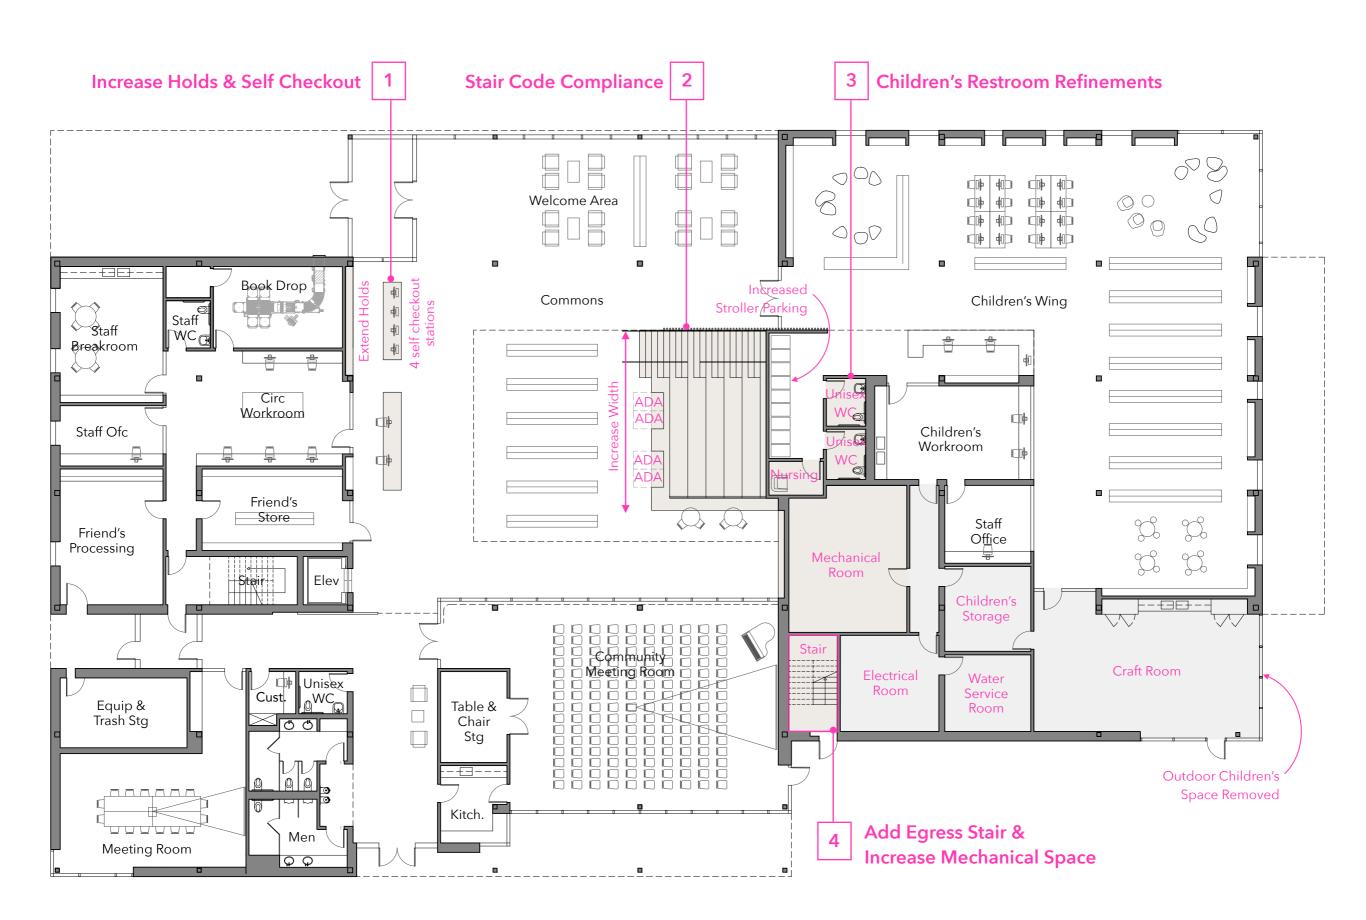

Library Building Committee Meeting #3
January 31, 2023





## Agenda

- 1. Welcome Public
- 2. Approve 1/17/2023 Meeting Minutes
- 3. Invoices
- 4. Update
  - a. Contracts
  - b. Hazmat Testing
  - c. Contractor Parking and Laydown Space
- 5. Design Update
  - a. Plan Refinements
  - b. Mass Timber Study
- 6. Public Comment
- 7. Adjourn



Project Schedule Design Development













































| Columns | Girders & Purlins | Decking                    | Embodied Energy | Cost                |
|---------|-------------------|----------------------------|-----------------|---------------------|
| Steel   | Steel             | Metal deck w/conc. topping | Baseline        | Baseline, In budget |



| Columns        | Girders & Purlins | Decking                              | Embodied Energy | Cost                |
|----------------|-------------------|--------------------------------------|-----------------|---------------------|
| Steel<br>Steel | Steel<br>Steel    | Metal deck w/conc. topping CLT plank | Baseline<br>?   | Baseline, In budget |
|                | 0.001             | OLI Planic                           | •               | ·