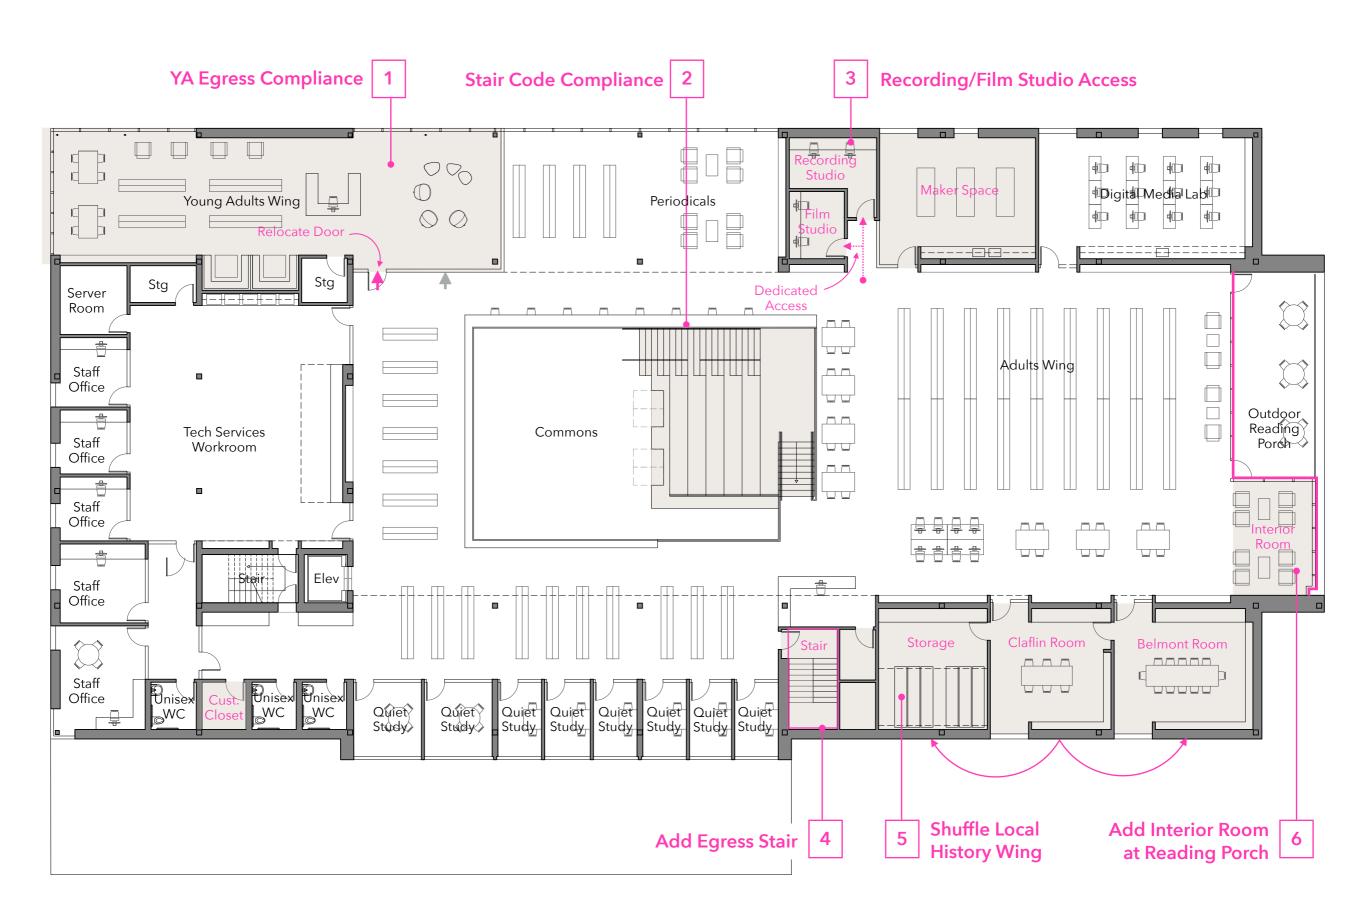

Library Building Committee Meeting #3
January 31, 2023





## Agenda

- 1. Welcome Public
- 2. Approve 1/17/2023 Meeting Minutes
- 3. Invoices
- 4. Update
  - a. Contracts
  - b. Hazmat Testing
  - c. Contractor Parking and Laydown Space
- 5. Design Update
  - a. Plan Refinements
  - b. Mass Timber Study
- 6. Public Comment
- 7. Adjourn



Project Schedule Design Development













































| Columns | Girders & Purlins | Decking                    | Embodied Energy | Cost                |
|---------|-------------------|----------------------------|-----------------|---------------------|
| Steel   | Steel             | Metal deck w/conc. topping | Baseline        | Baseline, In budget |



| Columns        | Girders & Purlins | Decking                              | Embodied Energy | Cost                |
|----------------|-------------------|--------------------------------------|-----------------|---------------------|
| Steel<br>Steel | Steel<br>Steel    | Metal deck w/conc. topping CLT plank | Baseline<br>?   | Baseline, In budget |
|                | 0.001             | OLI Planic                           | •               | ·                   |