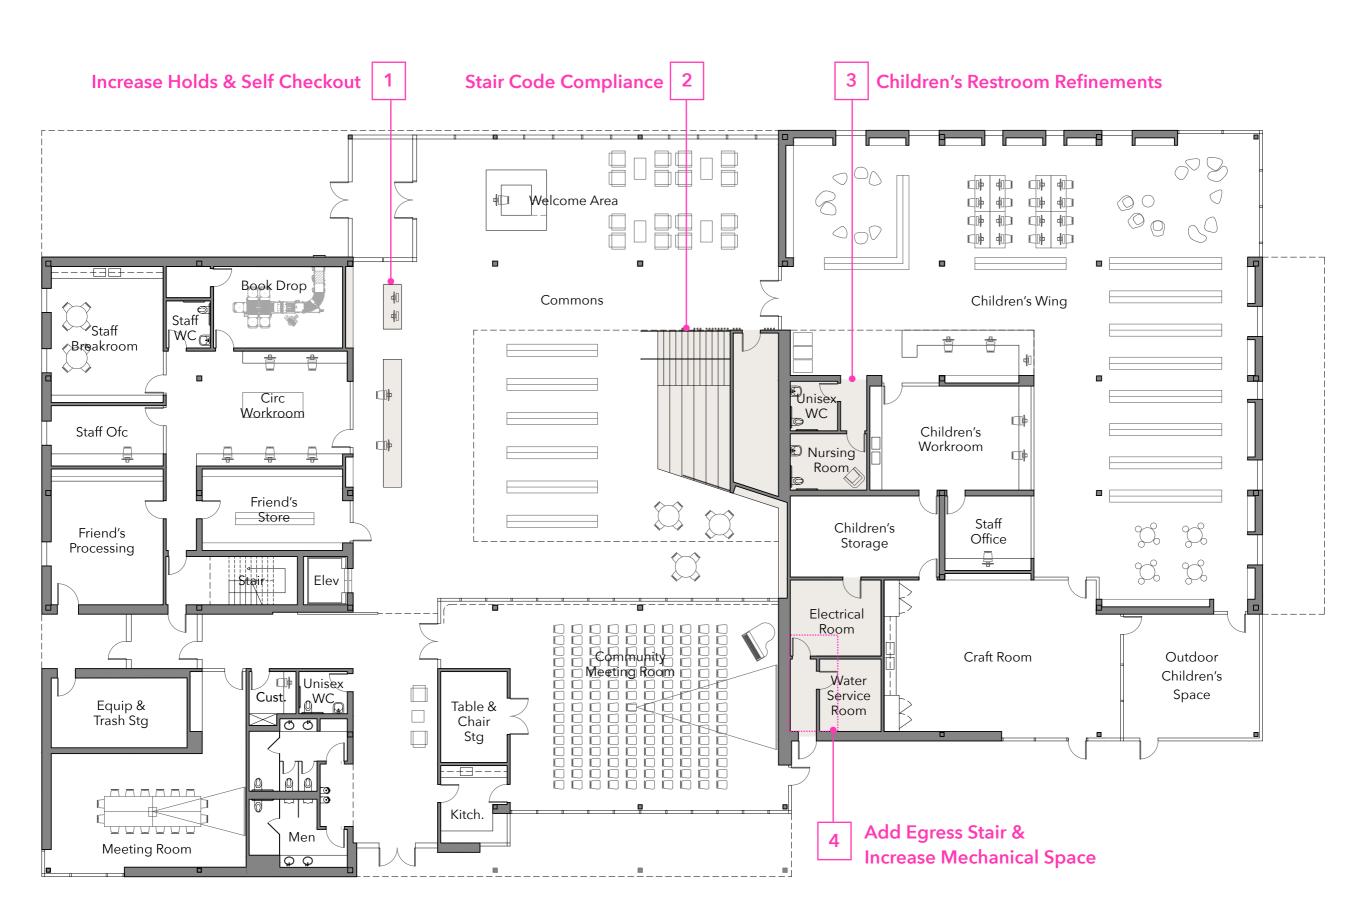

## Agenda

- 1. Welcome Public
- 2. Approve 1/17/2023 Meeting Minutes
- 3. Invoices
- 4. Update
  - a. Contracts
  - b. Hazmat Testing
  - c. Contractor Parking and Laydown Space
- 5. Design Update
  - a. Plan Refinements
  - b. Mass Timber Study
- 6. Public Comment
- 7. Adjourn