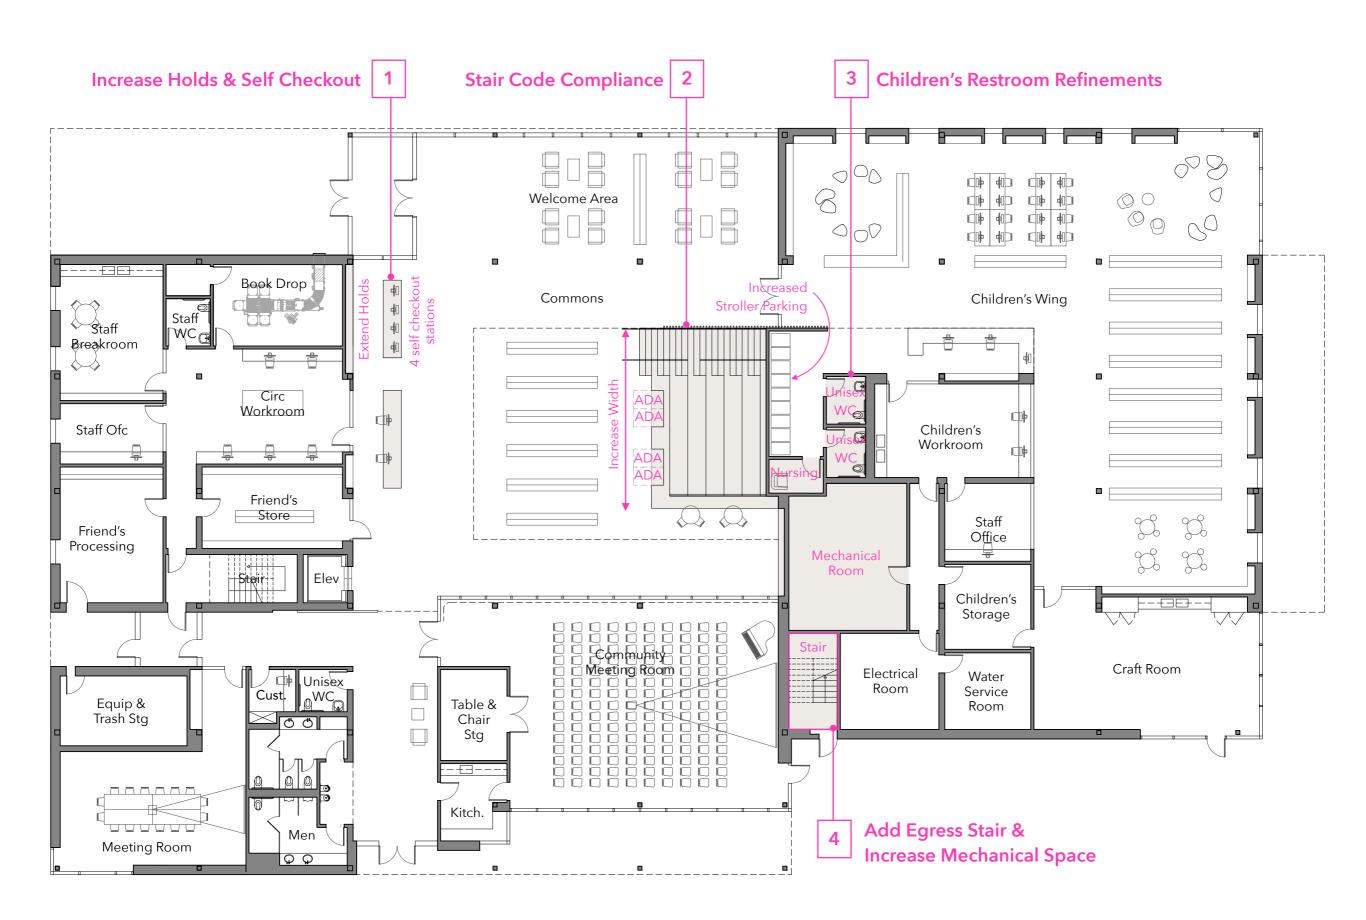

Library Building Committee Meeting #3
January 31, 2023





## Agenda

- 1. Welcome Public
- 2. Approve 1/17/2023 Meeting Minutes
- 3. Invoices
- 4. Update
  - a. Contracts
  - b. Hazmat Testing
  - c. Contractor Parking and Laydown Space
- 5. Design Update
  - a. Plan Refinements
  - b. Mass Timber Study
- 6. Public Comment
- 7. Adjourn



Project Schedule Design Development













































| Columns | Girders & Purlins | Decking                    | Embodied Energy | Cost                |
|---------|-------------------|----------------------------|-----------------|---------------------|
| Steel   | Steel             | Metal deck w/conc. topping | Baseline        | Baseline, In budget |



| Columns        | Girders & Purlins | Decking                              | Embodied Energy | Cost                |
|----------------|-------------------|--------------------------------------|-----------------|---------------------|
| Steel<br>Steel | Steel<br>Steel    | Metal deck w/conc. topping CLT plank | Baseline<br>?   | Baseline, In budget |
|                | 0.001             | OLI Planic                           | •               | ·