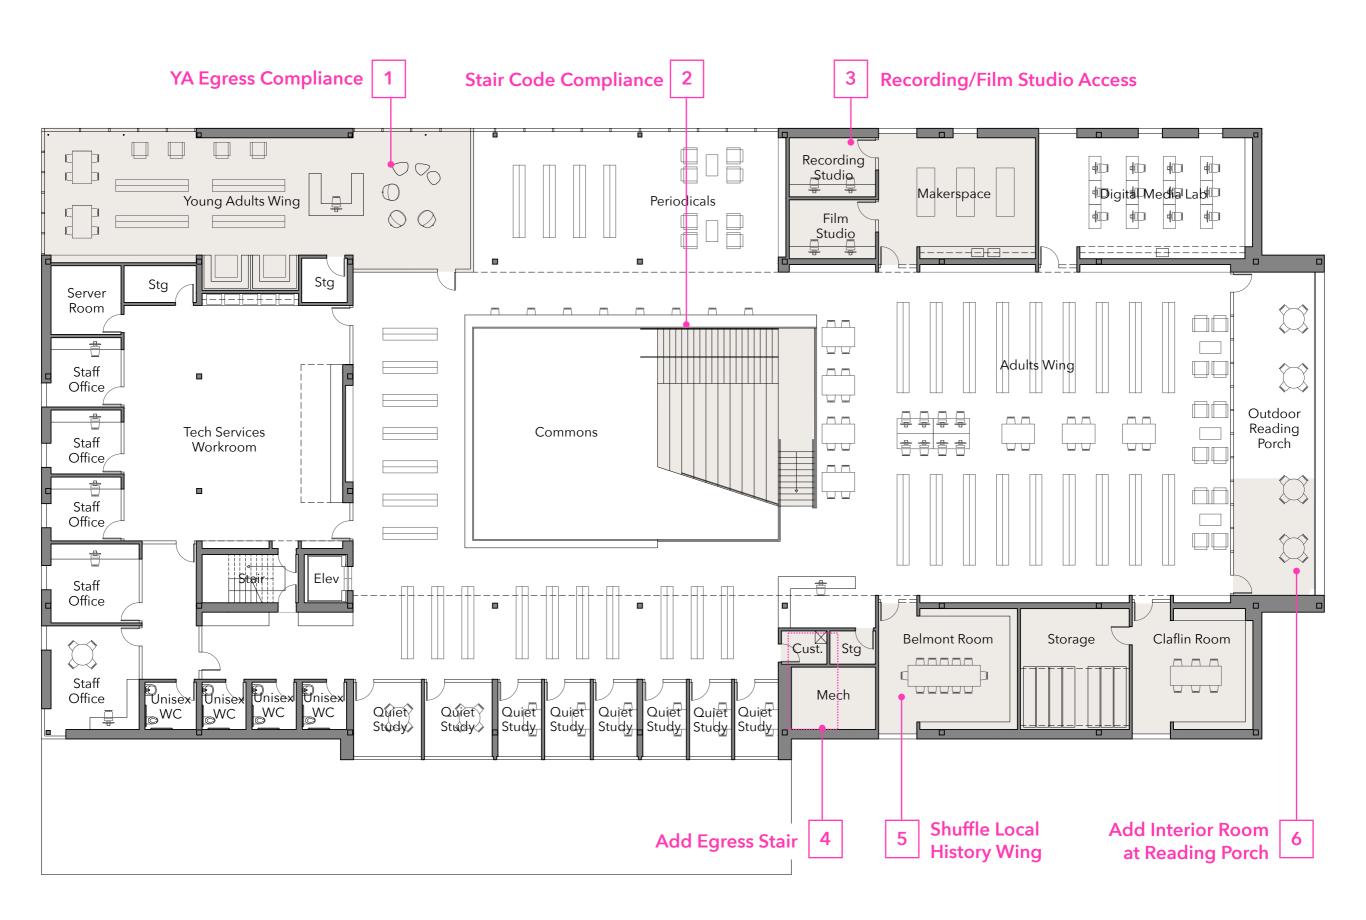

Library Building Committee Meeting #3
January 31, 2023





## Agenda

- 1. Welcome Public
- 2. Approve 1/17/2023 Meeting Minutes
- 3. Invoices
- 4. Update
  - a. Contracts
  - b. Hazmat Testing
  - c. Contractor Parking and Laydown Space
- 5. Design Update
  - a. Plan Refinements
  - b. Mass Timber Study
- 6. Public Comment
- 7. Adjourn



Project Schedule Design Development













































| Columns | Girders & Purlins | Decking                    | Embodied Energy | Cost                |
|---------|-------------------|----------------------------|-----------------|---------------------|
| Steel   | Steel             | Metal deck w/conc. topping | Baseline        | Baseline, In budget |



| Columns        | Girders & Purlins | Decking                              | Embodied Energy | Cost                |
|----------------|-------------------|--------------------------------------|-----------------|---------------------|
| Steel<br>Steel | Steel<br>Steel    | Metal deck w/conc. topping CLT plank | Baseline<br>?   | Baseline, In budget |
|                | 0.001             | OLI Planic                           | •               | ·                   |