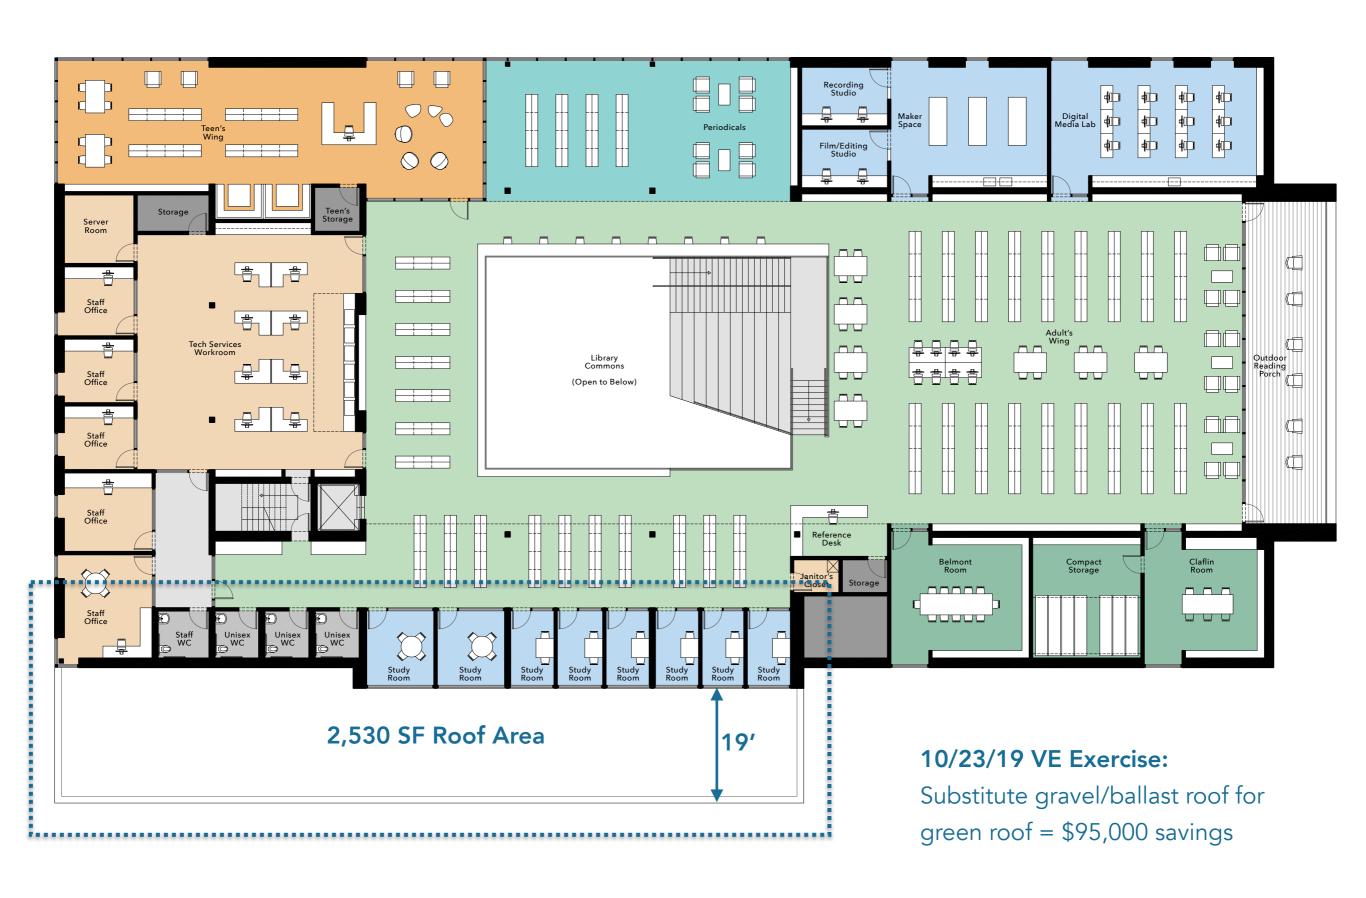

Library Building Committee Meeting #3
January 31, 2023





## Agenda

- 1. Welcome Public
- 2. Approve 1/17/2023 Meeting Minutes
- 3. Invoices
- 4. Update
  - a. Contracts
  - b. Hazmat Testing
  - c. Contractor Parking and Laydown Space
- 5. Design Update
  - a. Plan Refinements
  - b. Mass Timber Study
- 6. Public Comment
- 7. Adjourn



Project Schedule Design Development













































| Columns | Girders & Purlins | Decking                    | Embodied Energy | Cost                |
|---------|-------------------|----------------------------|-----------------|---------------------|
| Steel   | Steel             | Metal deck w/conc. topping | Baseline        | Baseline, In budget |



| Columns        | Girders & Purlins | Decking                              | Embodied Energy | Cost                |
|----------------|-------------------|--------------------------------------|-----------------|---------------------|
| Steel<br>Steel | Steel<br>Steel    | Metal deck w/conc. topping CLT plank | Baseline<br>?   | Baseline, In budget |
|                | 0.001             | OLI Planic                           | •               | ·                   |





Mass Ti