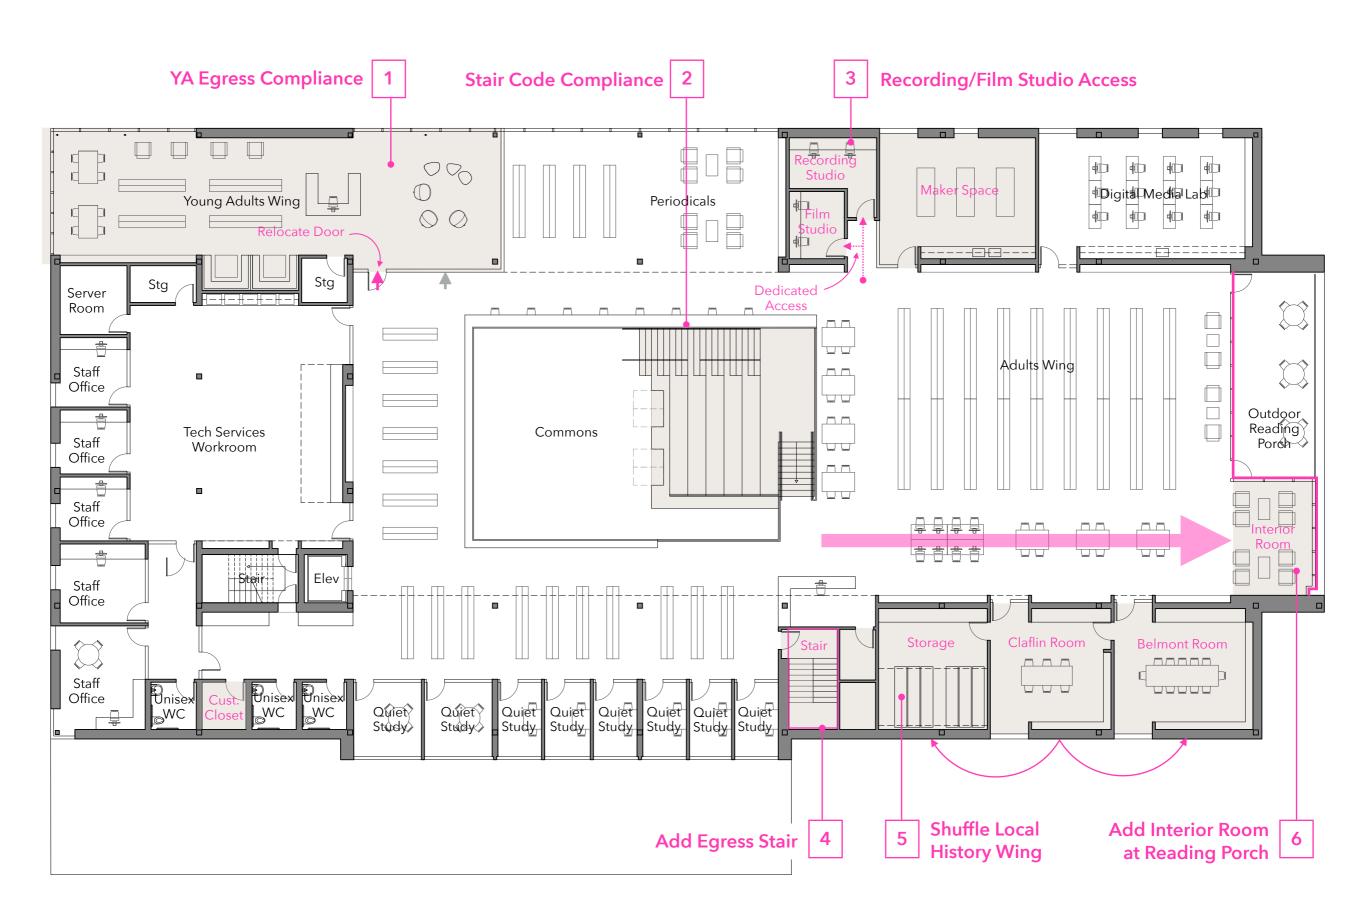

Library Building Committee Meeting #3
January 31, 2023





## Agenda

- 1. Welcome Public
- 2. Approve 1/17/2023 Meeting Minutes
- 3. Invoices
- 4. Update
  - a. Contracts
  - b. Hazmat Testing
  - c. Contractor Parking and Laydown Space
- 5. Design Update
  - a. Plan Refinements
  - b. Mass Timber Study
- 6. Public Comment
- 7. Adjourn



Project Schedule Design Development













































| Columns | Girders & Purlins | Decking                    | Embodied Energy | Cost                |
|---------|-------------------|----------------------------|-----------------|---------------------|
| Steel   | Steel             | Metal deck w/conc. topping | Baseline        | Baseline, In budget |



| Columns        | Girders & Purlins | Decking                              | Embodied Energy | Cost                |
|----------------|-------------------|--------------------------------------|-----------------|---------------------|
| Steel<br>Steel | Steel<br>Steel    | Metal deck w/conc. topping CLT plank | Baseline<br>?   | Baseline, In budget |
|                | 0.001             | OLI Planic                           | •               | ·                   |